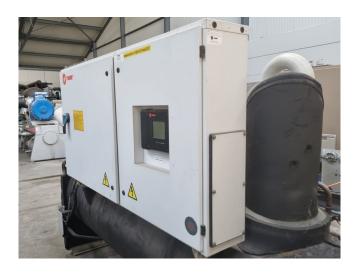

### **Trane RTHD C1**

#### **Used Trane RTHD C1**

Used Trane RTHD C1 water cooled chiller on R134a. Complete with a Trane CHHC1C1F0L0 screw compressor, Trane E4 shell and tube condenser with a volume of 405/148 liter (R134a/Water), Trane D5 shell and tube evaporator with a volume of 680/220 liter (R134a/Water), pressure and safety switches/gauges and a Trane adaptive control display. \*All components of this used chiller will be tested on good working, leak free condition (condensing blocks), compressors, fans, control panel, etcetera). Choosing HOSBV means buying with warranty. We perform a industrial cleaning and rust spots will be covered. Also, we can arrange your shipment.