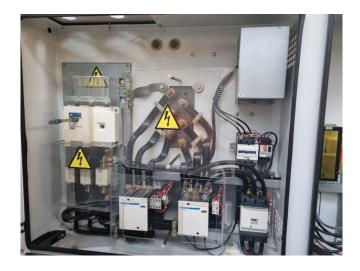

#### **Used Trane RTHD C1**

Used Trane RTHD C1 water cooled chiller on R134a. Complete with a Trane CHHC1C1F0L0 screw compressor, Trane E4 shell and tube condenser with a volume of 405/148 liter (R134a/Water), Trane D5 shell and tube evaporator with a volume of 680/220 liter (R134a/Water), pressure and safety switches/gauges and a Trane adaptive control display. \*All components of this used chiller will be tested on good working, leak free condition (condensing blocks), compressors, fans, control panel, etcetera). Choosing HOSBV means buying with warranty. We perform a industrial cleaning and rust spots will be covered. Also, we can arrange your shipment.