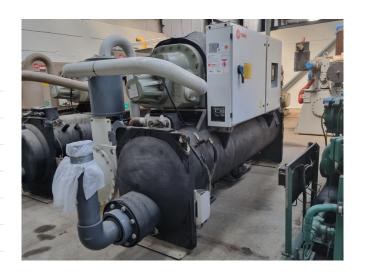

### **Trane RTHD C1**

### **Specifications**

| Brand                | Trane                  |
|----------------------|------------------------|
| Туре                 | RTHD C1                |
| Product type         | Water Cooled Chiller   |
| Capacity kW          | 782,0                  |
| Capacity Tons        | 222,4                  |
| Refrigerant          | Freon                  |
| Refrigerant Type     | R134a                  |
| Weight in kg.        | Shipping weight: 5884  |
|                      | kg                     |
|                      | Operating weight: 6202 |
|                      | kg                     |
| Sizes                | 4200x1600x1980 mm      |
|                      | (LxWxH)                |
| Compressor(s) type & | Trane CHHC1C1F0L0      |
| model                |                        |
| Display              | Trane adaptive control |
| Remarks              | Y.o.b. 2006            |

#### **Used Trane RTHD C1**

Used Trane RTHD C1 water cooled chiller on R134a. Complete with a Trane CHHC1C1F0L0 screw compressor, Trane E4 shell and tube condenser with a volume of 405/148 liter (R134a/Water), Trane D5 shell and tube evaporator with a volume of 680/220 liter (R134a/Water), pressure and safety switches/gauges and a Trane adaptive control display. \*All components of this used chiller will be tested on good working, leak free condition (condensing blocks), compressors, fans, control panel, etcetera). Choosing HOSBV means buying with warranty. We perform a industrial cleaning and rust spots will be covered. Also, we can arrange your shipment.