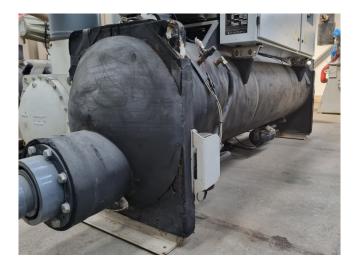

#### **Used Trane RTHD C1**

Used Trane RTHD C1 water cooled chiller on R134a. Complete with a Trane CHHC1C1F0L0 screw compressor, Trane E4 shell and tube condenser with a volume of 405/148 liter (R134a/Water), Trane D5 shell and tube evaporator with a volume of 680/220 liter (R134a/Water), pressure and safety switches/gauges and a Trane adaptive control display. \*All components of this used chiller will be tested on good working, leak free condition (condensing blocks), compressors, fans, control panel, etcetera). Choosing HOSBV means buying with warranty. We perform a industrial cleaning and rust spots will be covered. Also, we can arrange your shipment.