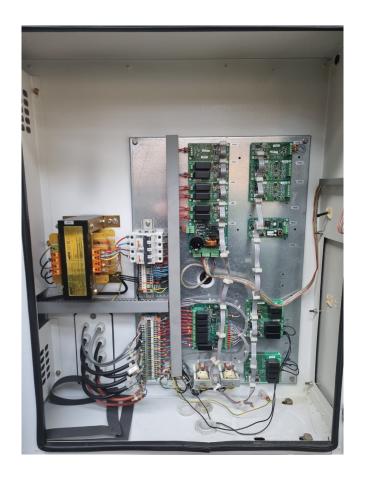

#### **Used Trane RTHD C1**

Used Trane RTHD C1 water cooled chiller on R134a. Complete with a Trane CHHC1C1F0L0 screw compressor, Trane E4 shell and tube condenser with a volume of 405/148 liter (R134a/Water), Trane D5 shell and tube evaporator with a volume of 680/220 liter (R134a/Water), pressure and safety switches/gauges and a Trane adaptive control display. \*All components of this used chiller will be tested on good working, leak free condition (condensing blocks), compressors, fans, control panel, etcetera). Choosing HOSBV means buying with warranty. We perform a industrial cleaning and rust spots will be covered. Also, we can arrange your shipment.