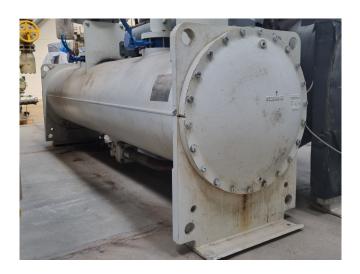

#### **Used Trane RTHD C1**

Used Trane RTHD C1 water cooled chiller on R134a. Complete with a Trane CHHC1C1F0L0 screw compressor, Trane E4 shell and tube condenser with a volume of 405/148 liter (R134a/Water), Trane D5 shell and tube evaporator with a volume of 680/220 liter (R134a/Water), pressure and safety switches/gauges and a Trane adaptive control display. \*All components of this used chiller will be tested on good working, leak free condition (condensing blocks), compressors, fans, control panel, etcetera). Choosing HOSBV means buying with warranty. We perform a industrial cleaning and rust spots will be covered. Also, we can arrange your shipment.