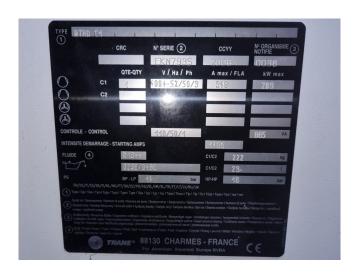

### **Specifications**

| Brand                | Trane                  |
|----------------------|------------------------|
| Туре                 | RTHD C1                |
| Product type         | Water Cooled Chiller   |
| Capacity kW          | 782,0                  |
| Capacity Tons        | 222,4                  |
| Refrigerant          | Freon                  |
| Refrigerant Type     | R134a                  |
| Weight in kg.        | Shipping weight: 5884  |
|                      | kg                     |
|                      | Operating weight: 6202 |
|                      | kg                     |
| Sizes                | 4200x1600x1980 mm      |
|                      | (LxWxH)                |
| Compressor(s) type & | Trane CHHC1C1F0L0      |
| model                |                        |
| Display              | Trane adaptive control |
| Remarks              | Y.o.b. 2006            |