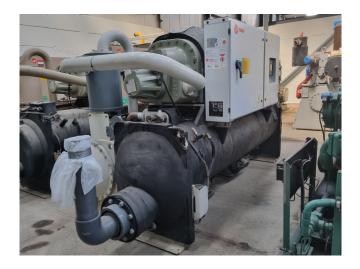

### **Trane RTHD C1**

### **Specifications**

| Brand                | Trane                  |
|----------------------|------------------------|
| Туре                 | RTHD C1                |
| Product type         | Water Cooled Chiller   |
| Capacity kW          | 782,0                  |
| Capacity Tons        | 222,4                  |
| Refrigerant          | Freon                  |
| Refrigerant Type     | R134a                  |
| Weight in kg.        | Shipping weight: 5884  |
|                      | kg                     |
|                      | Operating weight: 6202 |
|                      | kg                     |
| Sizes                | 4200x1600x1980 mm      |
|                      | (LxWxH)                |
| Compressor(s) type & | Trane CHHC1C1F0L0      |
| model                |                        |
| Display              | Trane adaptive control |
| Remarks              | Y.o.b. 2006            |

#### **Used Trane RTHD C1**

Used Trane RTHD C1 water cooled chiller on R134a. Complete with a Trane CHHC1C1F0L0 screw compressor, Trane E4 shell and tube condenser with a volume of 405/148 liter (R134a/Water), Trane D5 shell and tube evaporator with a volume of 680/220 liter (R134a/Water), pressure and safety switches/gauges and a Trane adaptive control display. \*All components of this used chiller will be tested on good working, leak free condition (condensing blocks), compressors, fans, control panel, etcetera). Choosing HOSBV means buying with warranty. We perform a industrial cleaning and rust spots will be covered. Also, we can arrange your shipment.