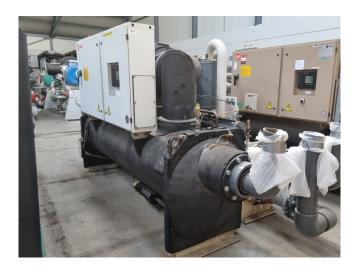

### **Trane RTHD C1**

### **Specifications**

| Brand                | Trane                  |
|----------------------|------------------------|
| Туре                 | RTHD C1                |
| Product type         | Water Cooled Chiller   |
| Capacity kW          | 782,0                  |
| Capacity Tons        | 222,4                  |
| Refrigerant          | Freon                  |
| Refrigerant Type     | R134a                  |
| Weight in kg.        | Shipping weight: 5884  |
|                      | kg                     |
|                      | Operating weight: 6202 |
|                      | kg                     |
| Sizes                | 4200x1600x1980 mm      |
|                      | (LxWxH)                |
| Compressor(s) type & | Trane CHHC1C1F0L0      |
| model                |                        |
| Display              | Trane adaptive control |
| Remarks              | Y.o.b. 2006            |

#### **Used Trane RTHD C1**

Used Trane RTHD C1 water cooled chiller on R134a. Complete with a Trane CHHC1C1F0L0 screw compressor, Trane E4 shell and tube condenser with a volume of 405/148 liter (R134a/Water), Trane D5 shell and tube evaporator with a volume of 680/220 liter (R134a/Water), pressure and safety switches/gauges and a Trane adaptive control display. \*All components of this used chiller will be tested on good working, leak free condition (condensing blocks), compressors, fans, control panel, etcetera). Choosing HOSBV means buying with warranty. We perform a industrial cleaning and rust spots will be covered. Also, we can arrange your shipment.