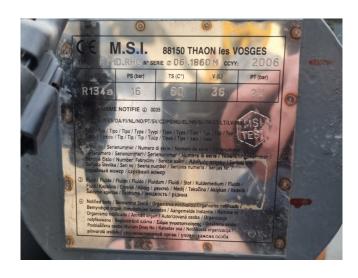

### **Specifications**

| Brand                | Trane                  |
|----------------------|------------------------|
| Туре                 | RTHD C1                |
| Product type         | Water Cooled Chiller   |
| Capacity kW          | 782,0                  |
| Capacity Tons        | 222,4                  |
| Refrigerant          | Freon                  |
| Refrigerant Type     | R134a                  |
| Weight in kg.        | Shipping weight: 5884  |
|                      | kg                     |
|                      | Operating weight: 6202 |
|                      | kg                     |
| Sizes                | 4200x1600x1980 mm      |
|                      | (LxWxH)                |
| Compressor(s) type & | Trane CHHC1C1F0L0      |
| model                |                        |
| Display              | Trane adaptive control |
| Remarks              | Y.o.b. 2006            |

#### **Used Trane RTHD C1**

Used Trane RTHD C1 water cooled chiller on R134a. Complete with a Trane CHHC1C1F0L0 screw compressor, Trane E4 shell and tube condenser with a volume of 405/148 liter (R134a/Water), Trane D5 shell and tube evaporator with a volume of 680/220 liter (R134a/Water), pressure and safety switches/gauges and a Trane adaptive control display. \*All components of this used chiller will be tested on good working, leak free condition (condensing blocks), compressors, fans, control panel, etcetera). Choosing HOSBV means buying with warranty. We perform a industrial cleaning and rust spots will be covered. Also, we can arrange your shipment.