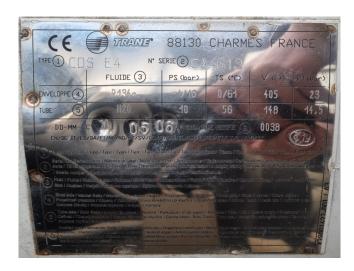

#### **Used Trane RTHD C1**

Used Trane RTHD C1 water cooled chiller on R134a. Complete with a Trane CHHC1C1F0L0 screw compressor, Trane E4 shell and tube condenser with a volume of 405/148 liter (R134a/Water), Trane D5 shell and tube evaporator with a volume of 680/220 liter (R134a/Water), pressure and safety switches/gauges and a Trane adaptive control display. \*All components of this used chiller will be tested on good working, leak free condition (condensing blocks), compressors, fans, control panel, etcetera). Choosing HOSBV means buying with warranty. We perform a industrial cleaning and rust spots will be covered. Also, we can arrange your shipment.