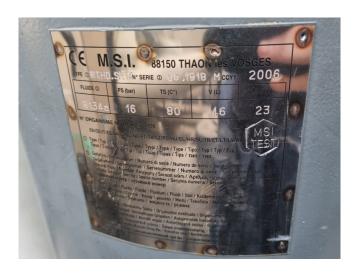

### **Specifications**

| Brand                | Trane                  |
|----------------------|------------------------|
| Туре                 | RTHD C1                |
| Product type         | Water Cooled Chiller   |
| Capacity kW          | 782,0                  |
| Capacity Tons        | 222,4                  |
| Refrigerant          | Freon                  |
| Refrigerant Type     | R134a                  |
| Weight in kg.        | Shipping weight: 5884  |
|                      | kg                     |
|                      | Operating weight: 6202 |
|                      | kg                     |
| Sizes                | 4200x1600x1980 mm      |
|                      | (LxWxH)                |
| Compressor(s) type & | Trane CHHC1C1F0L0      |
| model                |                        |
| Display              | Trane adaptive control |
| Remarks              | Y.o.b. 2006            |

#### **Used Trane RTHD C1**

Used Trane RTHD C1 water cooled chiller on R134a. Complete with a Trane CHHC1C1F0L0 screw compressor, Trane E4 shell and tube condenser with a volume of 405/148 liter (R134a/Water), Trane D5 shell and tube evaporator with a volume of 680/220 liter (R134a/Water), pressure and safety switches/gauges and a Trane adaptive control display. \*All components of this used chiller will be tested on good working, leak free condition (condensing blocks), compressors, fans, control panel, etcetera). Choosing HOSBV means buying with warranty. We perform a industrial cleaning and rust spots will be covered. Also, we can arrange your shipment.