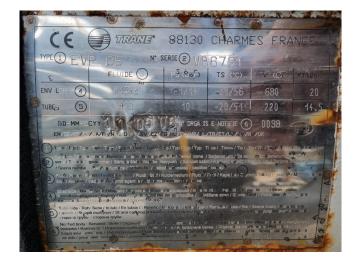

#### **Used Trane RTHD C1**

Used Trane RTHD C1 water cooled chiller on R134a. Complete with a Trane CHHC1C1F0L0 screw compressor, Trane E4 shell and tube condenser with a volume of 405/148 liter (R134a/Water), Trane D5 shell and tube evaporator with a volume of 680/220 liter (R134a/Water), pressure and safety switches/gauges and a Trane adaptive control display. \*All components of this used chiller will be tested on good working, leak free condition (condensing blocks), compressors, fans, control panel, etcetera). Choosing HOSBV means buying with warranty. We perform a industrial cleaning and rust spots will be covered. Also, we can arrange your shipment.