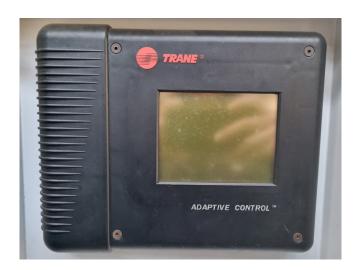

### **Specifications**

| Brand                | Trane                  |
|----------------------|------------------------|
| Туре                 | RTHD C1                |
| Product type         | Water Cooled Chiller   |
| Capacity kW          | 782,0                  |
| Capacity Tons        | 222,4                  |
| Refrigerant          | Freon                  |
| Refrigerant Type     | R134a                  |
| Weight in kg.        | Shipping weight: 5884  |
|                      | kg                     |
|                      | Operating weight: 6202 |
|                      | kg                     |
| Sizes                | 4200x1600x1980 mm      |
|                      | (LxWxH)                |
| Compressor(s) type & | Trane CHHC1C1F0L0      |
| model                |                        |
| Display              | Trane adaptive control |
| Remarks              | Y.o.b. 2006            |

#### **Used Trane RTHD C1**

Used Trane RTHD C1 water cooled chiller on R134a. Complete with a Trane CHHC1C1F0L0 screw compressor, Trane E4 shell and tube condenser with a volume of 405/148 liter (R134a/Water), Trane D5 shell and tube evaporator with a volume of 680/220 liter (R134a/Water), pressure and safety switches/gauges and a Trane adaptive control display. \*All components of this used chiller will be tested on good working, leak free condition (condensing blocks), compressors, fans, control panel, etcetera). Choosing HOSBV means buying with warranty. We perform a industrial cleaning and rust spots will be covered. Also, we can arrange your shipment.