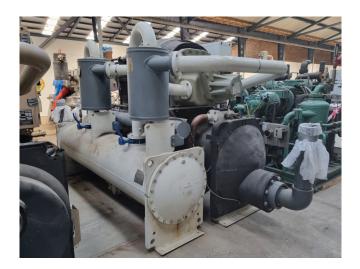

### **Trane RTHD C1**

### **Specifications**

| Brand                | Trane                  |
|----------------------|------------------------|
| Туре                 | RTHD C1                |
| Product type         | Water Cooled Chiller   |
| Capacity kW          | 782,0                  |
| Capacity Tons        | 222,4                  |
| Refrigerant          | Freon                  |
| Refrigerant Type     | R134a                  |
| Weight in kg.        | Shipping weight: 5884  |
|                      | kg                     |
|                      | Operating weight: 6202 |
|                      | kg                     |
| Sizes                | 4200x1600x1980 mm      |
|                      | (LxWxH)                |
| Compressor(s) type & | Trane CHHC1C1F0L0      |
| model                |                        |
| Display              | Trane adaptive control |
| Remarks              | Y.o.b. 2006            |

#### **Used Trane RTHD C1**

Used Trane RTHD C1 water cooled chiller on R134a. Complete with a Trane CHHC1C1F0L0 screw compressor, Trane E4 shell and tube condenser with a volume of 405/148 liter (R134a/Water), Trane D5 shell and tube evaporator with a volume of 680/220 liter (R134a/Water), pressure and safety switches/gauges and a Trane adaptive control display. \*All components of this used chiller will be tested on good working, leak free condition (condensing blocks), compressors, fans, control panel, etcetera). Choosing HOSBV means buying with warranty. We perform a industrial cleaning and rust spots will be covered. Also, we can arrange your shipment.