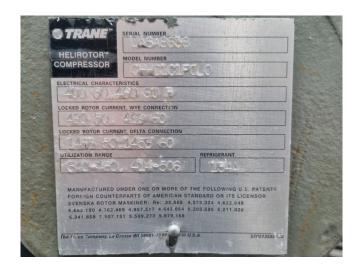

### **Specifications**

| Brand                | Trane                  |
|----------------------|------------------------|
| Туре                 | RTHD C1                |
| Product type         | Water Cooled Chiller   |
| Capacity kW          | 782,0                  |
| Capacity Tons        | 222,4                  |
| Refrigerant          | Freon                  |
| Refrigerant Type     | R134a                  |
| Weight in kg.        | Shipping weight: 5884  |
|                      | kg                     |
|                      | Operating weight: 6202 |
|                      | kg                     |
| Sizes                | 4200x1600x1980 mm      |
|                      | (LxWxH)                |
| Compressor(s) type & | Trane CHHC1C1F0L0      |
| model                |                        |
| Display              | Trane adaptive control |
| Remarks              | Y.o.b. 2006            |

#### **Used Trane RTHD C1**

Used Trane RTHD C1 water cooled chiller on R134a. Complete with a Trane CHHC1C1F0L0 screw compressor, Trane E4 shell and tube condenser with a volume of 405/148 liter (R134a/Water), Trane D5 shell and tube evaporator with a volume of 680/220 liter (R134a/Water), pressure and safety switches/gauges and a Trane adaptive control display. \*All components of this used chiller will be tested on good working, leak free condition (condensing blocks), compressors, fans, control panel, etcetera). Choosing HOSBV means buying with warranty. We perform a industrial cleaning and rust spots will be covered. Also, we can arrange your shipment.