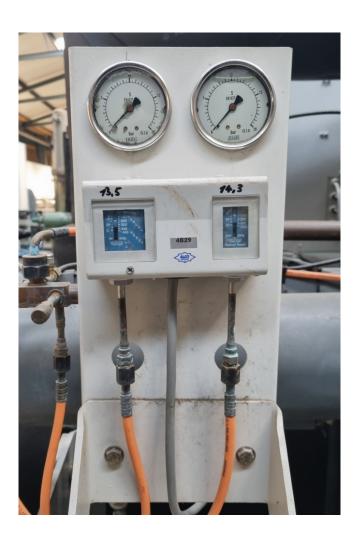

#### **Used Trane RTHD C1**

Used Trane RTHD C1 water cooled chiller on R134a. Complete with a Trane CHHC1C1F0L0 screw compressor, Trane E4 shell and tube condenser with a volume of 405/148 liter (R134a/Water), Trane D5 shell and tube evaporator with a volume of 680/220 liter (R134a/Water), pressure and safety switches/gauges and a Trane adaptive control display. \*All components of this used chiller will be tested on good working, leak free condition (condensing blocks), compressors, fans, control panel, etcetera). Choosing HOSBV means buying with warranty. We perform a industrial cleaning and rust spots will be covered. Also, we can arrange your shipment.